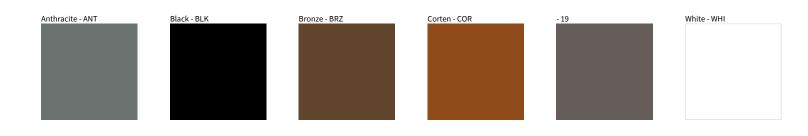

## ETEREA 2.0 PORTABLE COLOR FINISH CHART

| PROJECT  |  |
|----------|--|
| ТҮРЕ     |  |
| NOTES    |  |
| QUANTITY |  |
| DATE     |  |

Digital: Not all screens are calibrated the same, and therefore, colors will appear differently between screens.